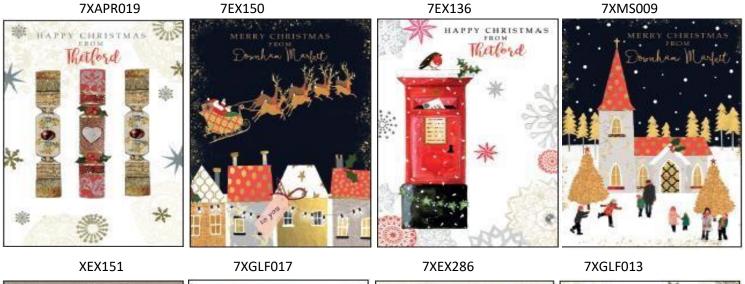

### Carson Higham Christmas assortment (CHCM TOWN)

An assortment of 72 matt finish cards in 12 designs, with white envelopes in 12 designs, and greetings in a variety of colours and fonts. The suggested number of additional characters for the town, village, family or business name is 24 characters including spacing and punctuation, however this is more flexible with this Carson Higham assortment than with our Simon Elvin town cards.

At an additional cost, we may also be able to offer bespoke assortments in any variety of the design numbers shown, or even a single design - please feel free to contact us if you wish to discuss ordering a bespoke assortment.