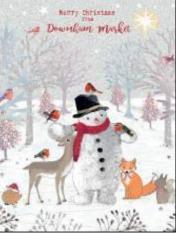

### Simon Elvin town cards mix (ELVIN TOWN12)

An assortment of 72 matt finish cards in 12 designs, with white envelopes and greetings in a variety of colours and fonts. The suggested number of additional characters for the town, village, family or business name is 24 characters including spacing and punctuation, however this is more flexible with this Carson Higham assortment than with our Simon Elvin town cards.