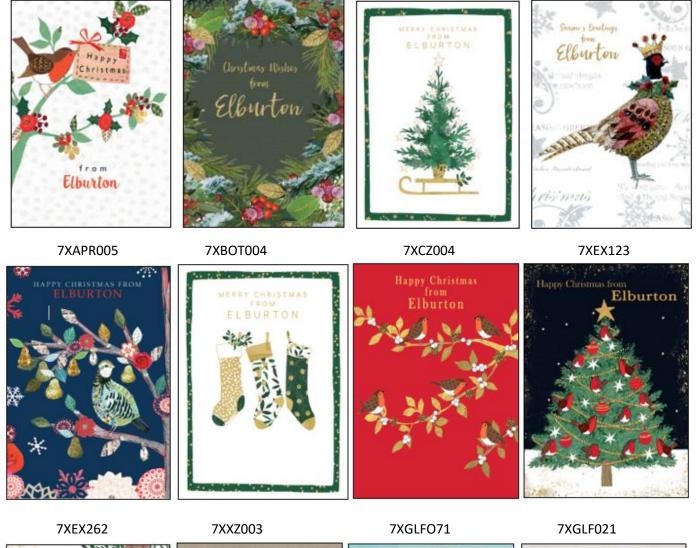

### Carson Higham contemporary assortment (CHCA TOWN)

An assortment of 72 matt finish cards in 12 designs, with white envelopes and greetings in a variety of colours and fonts. The suggested number of additional characters for the town, village, family or business name is 24 characters including spacing and punctuation, however this is more flexible with this Carson Higham assortment than with our Simon Elvin town cards.

At an additional cost, we may also be able to offer bespoke assortments in any variety of the design numbers shown, or even a single design - please feel free to contact us if you wish to discuss ordering a bespoke assortment.