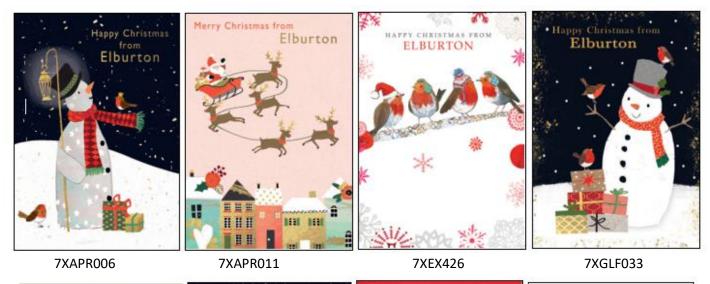

### Carson Higham contemporary assortment (CHCA TOWN)

An assortment of 72 matt finish cards in 12 designs, with white envelopes and greetings in a variety of colours and fonts. The suggested number of additional characters for the town, village, family or business name is 24 characters including spacing and punctuation, however this is more flexible with this Carson Higham assortment than with our Simon Elvin town cards.

At an additional cost, we may also be able to offer bespoke assortments in any variety of the design numbers shown, or even a single design - please feel free to contact us if you wish to discuss ordering a bespoke assortment.